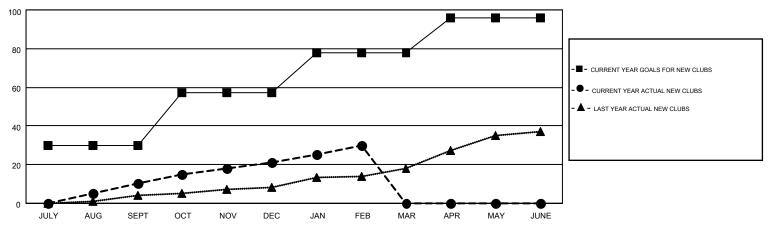

## GOALS AND ACTUAL NEW CLUBS CUMULATIVE

## V S KUKREJA

|                       |                  | Clubs     |                  |                  |  |  |
|-----------------------|------------------|-----------|------------------|------------------|--|--|
| RESULTS FOR 2014-2015 |                  |           |                  |                  |  |  |
| QUARTER               | NEW CLUB<br>GOAL | NEW CLUBS | DROPPED<br>CLUBS | NET<br>GAIN/LOSS |  |  |
| JULY/AUG/SEPT         | 30               | 10        | 16               | -6               |  |  |
| OCT/NOV/DEC           | 27               | 11        | 8                | 3                |  |  |
| JAN/FEB/MAR           | 21               | 9         | 0                | 9                |  |  |
| APR/MAY/JUNE          | 18               | 0         | 0                | 0                |  |  |