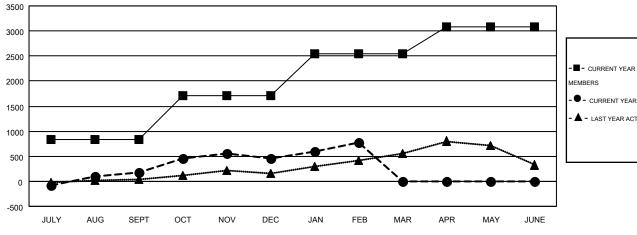

## GOALS AND ACTUAL MEMBERS CUMULATIVE

| - ■ - CURRENT YEAR GOALS FOR NEW  |
|-----------------------------------|
| MEMBERS                           |
| - ● - CURRENT YEAR ACTUAL MEMBERS |
| - ▲ - LAST YEAR ACTUAL MEMBERS    |
|                                   |
|                                   |
|                                   |
|                                   |

| Members               |                    |                                        |                    |                  |  |  |  |
|-----------------------|--------------------|----------------------------------------|--------------------|------------------|--|--|--|
| RESULTS FOR 2014-2015 |                    |                                        |                    |                  |  |  |  |
| QUARTER               | NEW MEMBER<br>GOAL | CHARTER AND<br>NEW<br>MEMBERS<br>ADDED | DROPPED<br>MEMBERS | NET<br>GAIN/LOSS |  |  |  |
| JULY/AUG/SEPT         | 827                | 482                                    | 298                | 184              |  |  |  |
| OCT/NOV/DEC           | 884                | 615                                    | 345                | 270              |  |  |  |
| JAN/FEB/MAR           | 835                | 368                                    | 49                 | 319              |  |  |  |
| APR/MAY/JUNE          | 545                | 0                                      | 0                  | 0                |  |  |  |